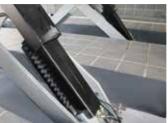

# Alignment Scissor Lift FMS40AL



#### Descriptions

## 01

Recessed installation allows for an unobstructed floor.



#### 02

Recessed pockets will accommodate a large number of common turn tables.



#### 03

Alignment kit accommodates a great wheelbase range for wheel alignments.



#### 04

Lifting table enables flexible pick-up of vehicles for tire and chassis maintenance.



## **05**

Positive engagement locking system ensures safety.



## 06

Control panel is easy to operate.



#### Features

- 4000kg capacity;
- Open scissor design saves space and provides greater technician access with ture vertical lifting;
- Mechanical safety locks offer maximum technician safety;
- Reliable, high quality composite bearings provide maintenace-free operation.



| -       | 4800 |                              | -      |
|---------|------|------------------------------|--------|
| 2081684 | 145  | 45-1945<br>1400<br>70 315 31 | 80 400 |
|         | 550  | 550                          |        |
|         | 5280 |                              | -      |
| \o\     |      | 20.                          |        |

| Specifications         |              |  |  |  |
|------------------------|--------------|--|--|--|
| Model