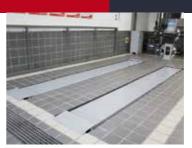

## 01

Recessed installation allows for an unobstructed floor.

#### 02

Recessed pockets will accommodate a large number of common turn tables.