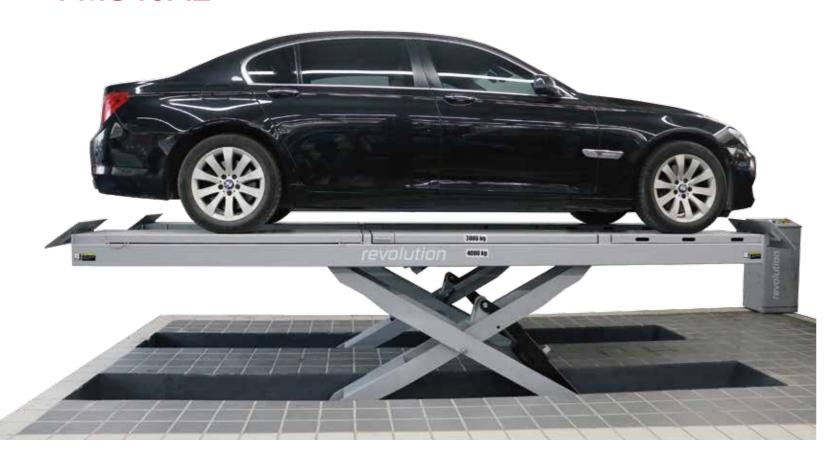

# Alignment Scissor Lift FMS40AL

## 01

Recessed installation allows for an unobstructed floor.

#### Features

- 4000kg capacity;
- Open scissor design saves space and provides greater technician access with ture vertical lifting;
- Mechanical safety locks offer maximum technician safety;
- Reliable, high quality composite bearings provide maintenace-free operation.