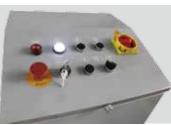

# Alignment Scissor Lift FMS40AL



#### Descriptions

## 01

Recessed installation allows for an unobstructed floor.



#### 02

Recessed pockets will accommodate a large number of common turn tables.



#### 03

Alignment kit accommodates a great wheelbase range for wheel alignments.



#### 04

Lifting table enables flexible pick-up of vehicles for tire and chassis maintenance.



## **05**

Positive engagement locking system ensures safety.



## 06

Control panel is easy to operate.



#### Features

- 4000kg capacity;
- Open scissor design saves space and provides greater technician access with ture vertical lifting;
- Mechanical safety locks offer maximum technician safety;
- Reliable, high quality composite bearings provide maintenace-free operation.



| -       | 4800 |                              | -      |
|---------|------|------------------------------|--------|
| 2081684 | 145  | 45-1945<br>1400<br>70 315 31 | 80 400 |
|         | 550  | 550                          |        |
|         | 5280 |                              | -      |
| \o\     |      | 20.                          |        |

| Specifications         |              |  |  |  |
|------------------------|--------------|--|--|--|
| Model                  | FMS40AL      |  |  |  |
| Capacity