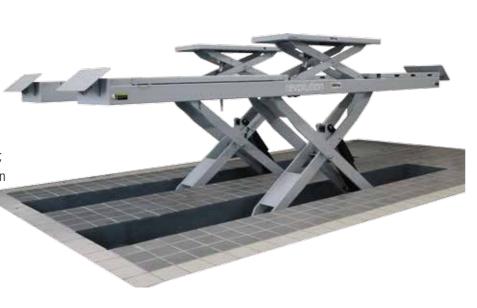

# Alignment Scissor Lift FMS40AL

#### Features

- 4000kg capacity;
- Open scissor design saves space and provides greater technician access with ture vertical lifting;
- Mechanical safety locks offer maximum technician safety;
- Reliable, high quality composite bearings provide maintenace-free operation.

| Specifications         |              |  |  |  |
|------------------------|--------------|--|--|--|
| Model                  | FMS40AL      |  |  |  |
| Capacity               | 4000 kg      |  |  |  |
| Lifting Height         | 1850 mm      |  |  |  |
| Lifting Table Capacity | 3000 kg      |  |  |  |
| Lifting Table Height   | 450 mm       |  |  |  |
| Min Height             | 330 mm       |  |  |  |
| Overall Length         | 5280 mm      |  |  |  |
| Overall Width          | 2040 mm      |  |  |  |
| Platform Length        | 4800 mm      |  |  |  |
| Platform Width         | 610 mm       |  |  |  |
| Lifting Table Length   | 1545~1945 mm |  |  |  |
| Motor                  | 2.2 kW       |  |  |  |
| Voltage                | 380V/50Hz    |  |  |  |
| Air Pressure           | 6∼8 Bar      |  |  |  |